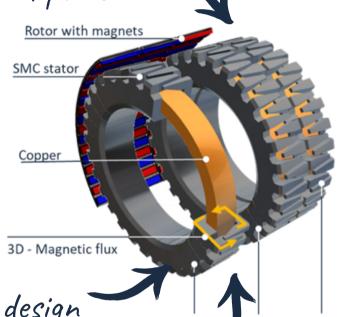

## TRANSVERSE FLUX MOTORS

Longer Range

Compact Design

High Torque Density

Longer Kange

Scalable number of magnetic poles

for maximum torque and power

3D magnetic flux design for best weight / performance ratio

Single ring coil for cost efficient assembly

## WHERE MOVEMENT IS EVERYTHING

- Novel 3D magnetic flux TFM e-motor design
- Scalable ultimate torque density at low RPM
  - Eliminating need for gearboxes

FOR E-WHEELCHAIRS

- Longer range and steeper climbs per battery charge
- Unique powder metal stator technology with 100% material utilization
- Very compact packaging / lowest per unit weight
- Reduced torque ripple for smooth and silent motion