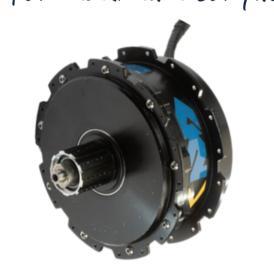

## TRANSVERSE FLUX MOTORS

Longer Range

Compact Design

High Torque Density

Longer Kange

Scalable number of magnetic poles

for maximum torque and power

3D magnetic flux design for best weight / performance ratio

## WHERE MOVEMENT IS EVERYTHING

- Novel 3D magnetic flux TFM e-motor design
- Scalable ultimate torque density at low RPM
  - Eliminating need for gearboxes

FOR E-WHEELCHAIRS

- Longer range and steeper climbs per battery charge
- Unique powder metal stator technology with 100% material utilization
- Very compact packaging / lowest per unit weight
- Reduced torque ripple for smooth and silent motion

**INDUSTRY** e-Wheelchairs

**TECHNOLOGY**GKN TFM Technology

MATERIAL
Soft Magnetic Composites